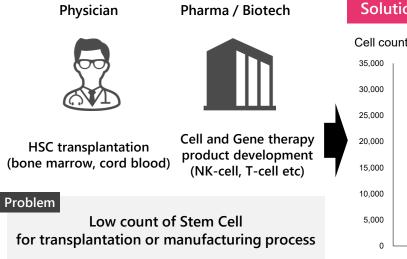

# Problem / Solution for Cell and Gene therapy

| Solution: Selective HSC expansion |                                         |       |
|-----------------------------------|-----------------------------------------|-------|
| Cell co                           | unt <b>Celaid</b>                       | 10000 |
| 35,000                            | LT-HSC:                                 |       |
| 30,000                            | CD201+CD45RA-<br>in CD34+Lin-           | 000   |
| 25,000                            | Furnand -                               |       |
| 20,000                            | Expand<br>HSC                           |       |
| 15,000                            | Competitor                              |       |
| 10,000                            | Control<br>(Commercial research medium) |       |
| 5,000                             |                                         |       |
| 0                                 |                                         |       |
| Ū                                 | 7 10 12 14 17<br>Culture period (days)  |       |