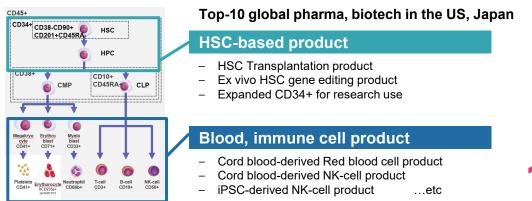

# Preclinical-stage, cell and gene therapy biotech

Establishment: Oct. 2020, Tokyo, Japan

Series-A: **\$7.7M**, Grant: up to **\$19M** (Non-dilutive funding) as of Nov. 2024, \$1=150yen Technology: **Ex vivo expansion of functional Hematopoietic Stem Cell (LT-HSC)** 